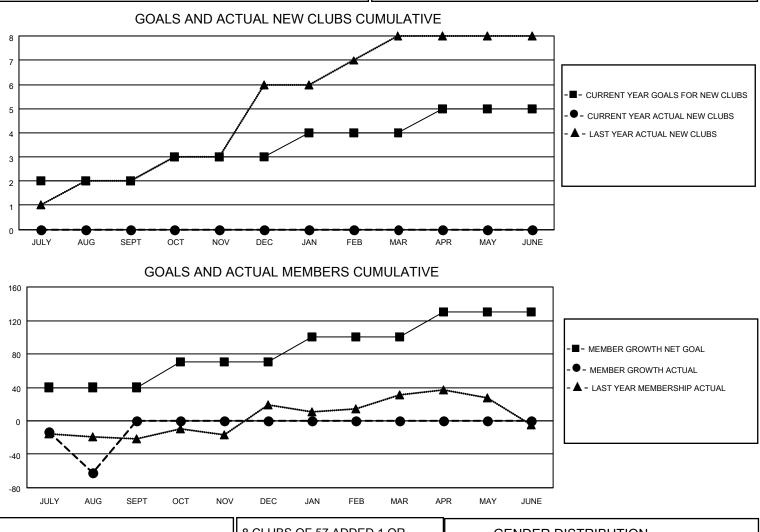

## LOCATION INDIA

District 321A1

Results as of: 8/31/2021

| Clubs                 |               |           |               | Members               |                        |                         |                                                    |
|-----------------------|---------------|-----------|---------------|-----------------------|------------------------|-------------------------|----------------------------------------------------|
| RESULTS FOR 2021-2022 |               |           |               | RESULTS FOR 2021-2022 |                        |                         |                                                    |
| QUARTER               | NEW CLUB GOAL | NEW CLUBS | DROPPED CLUBS | QUARTER               | BER GROWTH NET<br>GOAL | MEMBER GROWTH<br>ACTUAL | DROPPED<br>MEMBERS ACTUAL<br>(including transfers) |
| JULY/AUG/SEPT         | 2             | 0         | 5             | JULY/AUG/SEPT         | 40                     | 31                      | 86                                                 |
| OCT/NOV/DEC           | 1             | 0         | 0             | OCT/NOV/DEC           | 30                     | 0                       | 0                                                  |
| JAN/FEB/MAR           | 1             | 0         | 0             | JAN/FEB/MAR           | 30                     | 0                       | 0                                                  |
| APR/MAY/JUNE          | 1             | 0         | 0             | APR/MAY/JUNE          | 30                     | 0                       | 0                                                  |